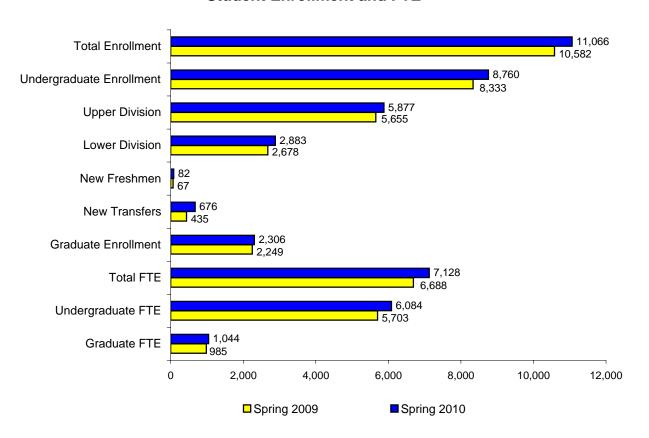

## Student Enrollment and FTE

Total enrollment for Spring 2010 was 11,066. This represents a 4.6% increase from the prior spring; total FTE also increased by 6.6%.

Undergraduate enrollment showed an increase of 5.1% and an increase of 6.7% in FTE.

New transfer enrollment increased by 55.4%

Spring 2010 showed an increase of 2.5% for graduate enrollment and a greater increase in graduate FTE, up 6.0% from Spring 2010.

\*Total Credit Hours includes Honors, NSEP, and non-traditional credit hours.